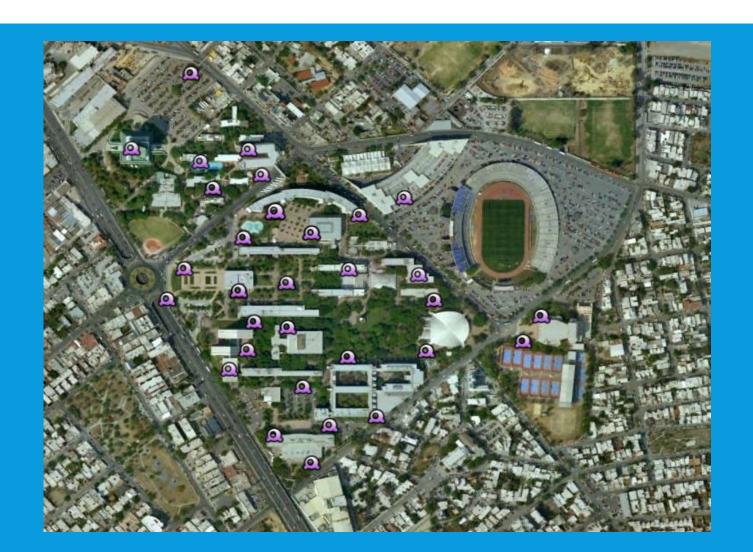

#### Surveillance cameras inside and around the campus

Police patrols around the campus 24/7 (2 exclusive units)

New street light lamps inside and around the campus (345 new lights)