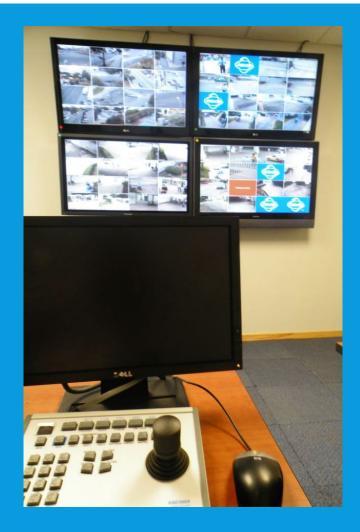

#### Surveillance cameras inside and around the campus

Police patrols around the campus 24/7 (2 exclusive units)

New street light lamps inside and around the campus (345 new lights)