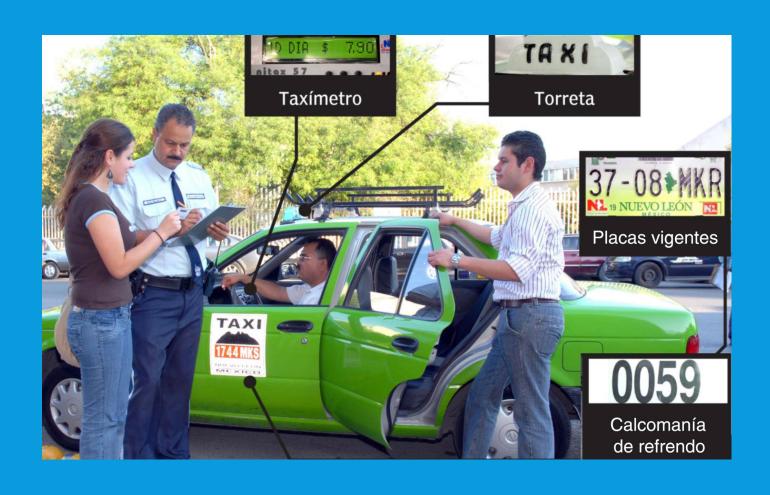

ONTERREY

INFRASTRUCTURE AND SERVICES



Security guards on every entrance of the campus, including parking lots



#### **Controlled Access to campus**



#### Surveillance cameras inside and around the campus





Police patrols around the campus 24/7 (2 exclusive units)



New street light lamps inside and around the campus (345 new lights)



#### Perímetro cero (reinforced security 500 mts around campus)



#### Campus seguro webpage



#### Circuito Tec



#### Day Service

# RUTA **GARZA SADA** Tecnológico de Monterrey



#### Night Service



#### **Expreso Tec**



#### Security escort service at night



#### Campus emergency phone number

Emergencias Tec: 1551 1551

#### Guarda lap top and lost and found office





One-night dorm service







#### **Certified taxi service**



#### International Office special emergency number



## Two state-of-the-art hospitals owned by Tecnológico de Monterrey

**Hospital San José** 



#### **Hospital Zambrano-Hellion**



#### Orientation session on safety and security



### Safety and Security Guide for International Students and Crisis Management Manual





#### Advising and guidance during an emergency or problem

- Illness
- Accidents
- Depression
- Natural disasters
- Etc.

Emergency communication system through Twitter, Facebook and direct e-mail to student's accounts.



@Tec\_Mty



Tecnológico de Monterrey,
Campus Monterrey



A001653XX@itesm.mx

# THANKYOU For more information please contact Jesús González Director of Services for International Students jegonzalez@itesm.mx