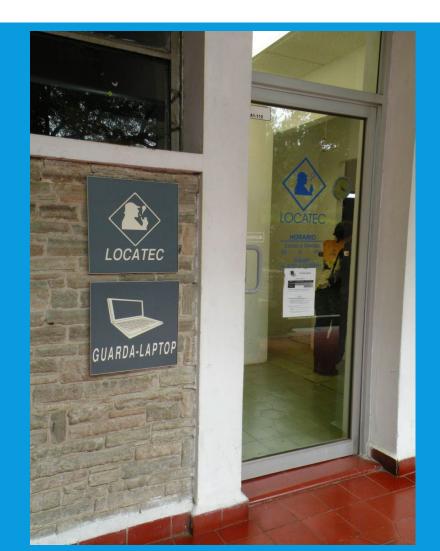

# SAFETY AND SECURITY AT TECNOLÓGICO DE MONTERREY

INFRASTRUCTURE AND SERVICES



Security guards on every entrance of the campus, including parking lots



#### **Controlled Access to campus**



#### Surveillance cameras inside and around the campus





Police patrols around the campus 24/7 (2 exclusive units)



New street light lamps inside and around the campus (345 new lights)



#### Perímetro cero (reinforced security 500 mts around campus)



#### Campus seguro webpage



#### Circuito Tec



#### Day Service

# RUTA **GARZA SADA** Tecnológico de Monterrey



#### Night Service



#### **Expreso Tec**



#### Security escort service at night



#### Campus emergency phone number

Emergencias Tec: 1551 1551

#### Guarda lap top and lost and found office





One-night dorm service







#### **Certified taxi service**



#### International Office special emergency number



## Two state-of-the-art hospitals owned by Tecnológico de Monterrey

**Hospital San José** 



#### **Hospital Zambrano-Hellion**



#### Orientation session on safety and security



### Safety and Security Guide for International Students and Crisis Management Manual





#### Advising and guidance during an emergency or problem

- Illness
- Accidents
- Depression
- Natural disasters
- Etc.

Emergency communication system through Twitter, Facebook and direct e-mail to student's accounts.



@Tec\_Mty



Tecnológico de Monterrey,
Campus Monterrey



A001653XX@itesm.mx

# THANKYOU For more information please contact Jesús González Director of Services for International