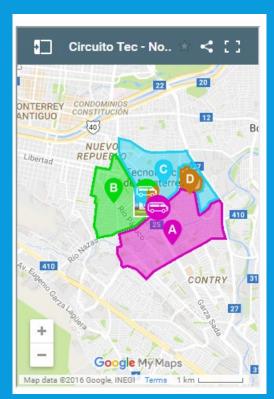

# SAFETY AND SECURITY AT TECNOLÓGICO DE MONTERREY

INFRASTRUCTURE AND SERVICES



Security guards on every entrance of the campus, including parking lots



#### **Controlled Access to campus**



#### Surveillance cameras inside and around the campus





Police patrols around the campus 24/7 (2 exclusive units)



New street light lamps inside and around the campus (345 new lights)



#### Perímetro cero (reinforced security 500 mts around campus)



#### Campus seguro webpage



#### Circuito Tec



#### Day Service

# RUTA **GARZA SADA** Tecnológico de Monterrey



#### Night Service



#### **Expreso Tec**



#### Security escort service at night



#### Campus emergency phone number

Emergencias Tec: 1551 1551

#### Guarda lap top and lost and found office





One-night dorm service







#### **Certified taxi service**



#### International Office special emergency number



## Two state-of-the-art hospitals owned by Tecnológico de Monterrey

**Hospital San José** 



#### **Hospital Zambrano-Hellion**



#### Orientation session on safety and security



### Safety and Security Guide for International Students and Crisis Management Manual





#### Advising and guidance during an emergency or problem

- Illness
- Accidents
- Depression
- Natural disasters
- Etc.

Emergency communication system through Twitter, Facebook and direct e-mail to student's accounts.



@