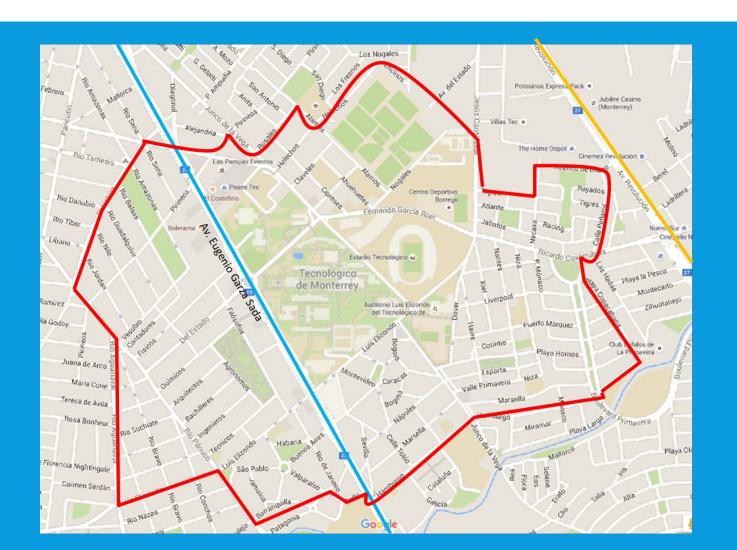

# SAFETY AND SECURITY AT TECNOLÓGICO DE MONTERREY

INFRASTRUCTURE AND SERVICES



Security guards on every entrance of the campus, including parking lots



#### **Controlled Access to campus**



#### Surveillance cameras inside and around the campus





Police patrols around the campus 24/7 (2 exclusive units)



New street light lamps inside and around the campus (345 new lights)



#### Perímetro cero (reinforced security 500 mts around campus)



#### Campus seguro webpage



#### Circuito Tec



#### Day Service

# RUTA **GARZA SADA** Tecnológico de Monterrey



#### Night Service



#### **Expreso Tec**



#### Security escort service at night



#### Campus emergency phone number

Emergencias Tec: 1551 1551

#### Guarda lap top and lost and found office





One-night dorm service







#### **Certified taxi service**



#### International Office special emergency number



## Two state-of-the-art hospitals owned by Tecnológico de Monterrey

**Hospital San José** 



#### **Hospital Zambrano-Hellion**



#### Orientation session on safety and security



### Safety and Security Guide for International Students and Crisis Management Manual





#### Advising and guidance during an emergency or problem

- Illness
- Accidents
-