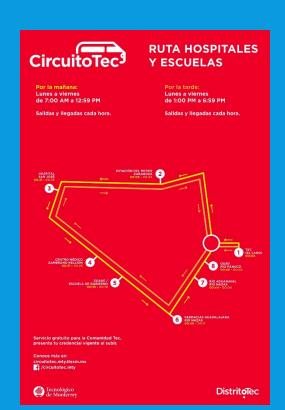

# SAFETY AND SECURITY AT TECNOLÓGICO DE MONTERREY

INFRASTRUCTURE AND SERVICES



Security guards on every entrance of the campus, including parking lots



#### **Controlled Access to campus**



#### Surveillance cameras inside and around the campus





Police patrols around the campus 24/7 (2 exclusive units)



New street light lamps inside and around the campus (345 new lights)



#### Perímetro cero (reinforced security 500 mts around campus)



#### Campus seguro webpage



#### Circuito Tec



#### Day Service

# RUTA **GARZA SADA** Tecnológico de Monterrey



#### Night Service



#### **Expreso Tec**



#### Security escort service at night



#### Campus emergency phone number

Emergencias Tec: 1551 1551

#### Guarda lap top and lost and found office





One-night dorm service







#### **Certified taxi service**



#### International Office special emergency number



## Two state-of-the-art hospitals owned by Tecnológico de Monterrey

**Hospital San José** 



#### **Hospital Zambrano-Hellion**



#### Orientation session on safety and security



### Safety and Security Guide for International Students and Crisis Management Manual





#### Advising and guidance during an emergency or problem

- Illness
- Accidents
- Depression
- Natural disasters
- Etc.

Emergency communication system through Twitter, Facebook and direct e-mail to st