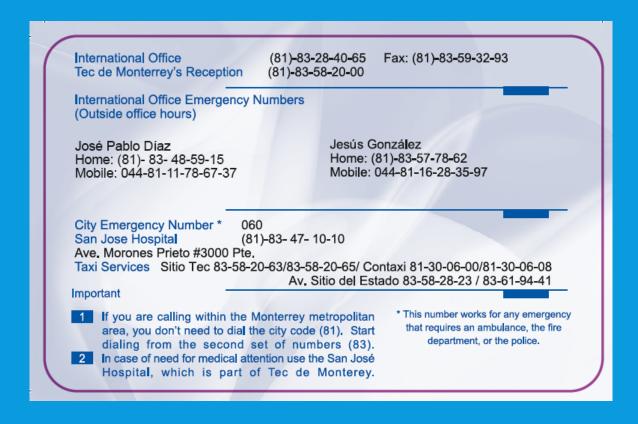

ds on every entrance of the campus, including parking lots



#### **Controlled Access to campus**



#### Surveillance cameras inside and around the campus





Police patrols around the campus 24/7 (2 exclusive units)



New street light lamps inside and around the campus (345 new lights)



#### Perímetro cero (reinforced security 500 mts around campus)



#### Campus seguro webpage



#### Circuito Tec



#### Day Service

# RUTA **GARZA SADA** Tecnológico de Monterrey



#### Night Service



#### **Expreso Tec**



#### Security escort service at night



#### Campus emergency phone number

Emergencias Tec: 1551 1551

#### Guarda lap top and lost and found office





One-night dorm service







#### **Certified taxi service**



#### International Office special emergency number



## Two state-of-the-art hospitals owned by Tecnológico de Monterrey

**Hospital San José** 



#### **Hospital Zambrano-Hellion**



#### Orientation session on safety and security



### Safety and Security Guide for International Students and Crisis Management Manual





#### Advising and guidance during an emergency or problem

- Illness
- Accidents
- Depression
- Natural disasters
- Etc.

Emergency communication system through Twitter, Facebook and direct e-mail to student's accounts.



@Tec\_Mty



Tecnológico de Monterrey,
Campus Monterrey



A001653XX@itesm.mx

# THANKYOU For more information please contact Jesús González Director of Services for International Students jegonzalez@itesm.mx