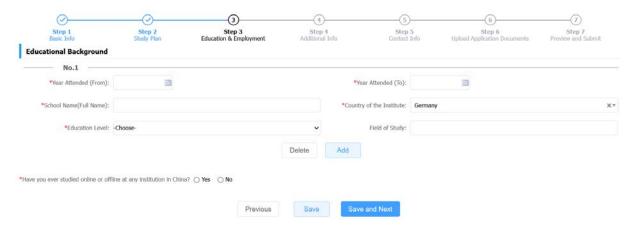

# **Education Background**

# Home university

If you get the exchange information from IO, professor, major coordinator of the home university, please input the home university as recommended organization.