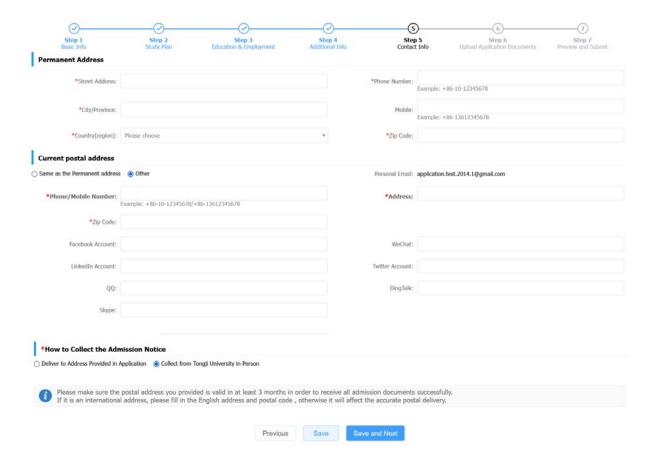

## **Contact Information**

# Your personal information.

Please make sure the postal address you provided is valid in at least 3 months in order to receive all admission documents successfully.

If it is an international address, please fill in the English address and postal code , otherwise it will affect the accurate postal delivery.

Choose "Collect from Tongji University in Person"