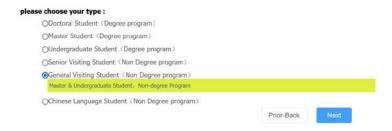

## Undergraduate student for double degree

## General visiting student for exchange semester