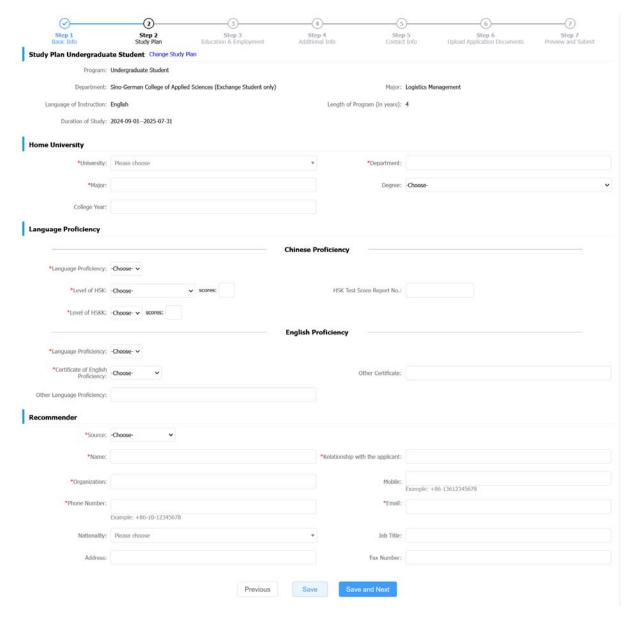

#### Notice:

If you get the exchange information from IO, professor, major coordinator of the home university, please input the home university as recommended organization.