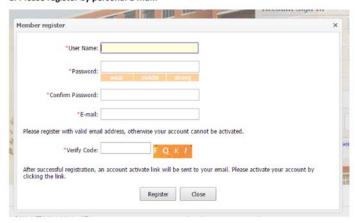

## WS 2024/25 CDHAW ONLINE APPLICATION

#### 1. Please register by personal E-mail.



## Undergraduate student for double degree



## General visiting student for exchange semester



## Sino-German College of Applied Sciences is CDHAW



### Auswahl:

Logistics Management: Wirtschaftsingenieurwesen Automitive Engineering & Service: Fahrzeugtechnik

Mechatronic Engineering: Mechatronik

Building Electricity and Intelligence: Gebäudetechnik

Find -> Apply

### **Basic Information**



### Notice:

Please input the family name and given name to be exactly *the same* as it is to be printed on the passport, and please *not omit the mid-name*.

If with  $\ddot{a}$ ,  $\ddot{o}$ ,  $\ddot{u}$ ,  $\beta$ , please input ae, oe, ue, ss, for the system could recognize the letters to print out. Please confirm the personal information with all the red symbol \* (especially the passp