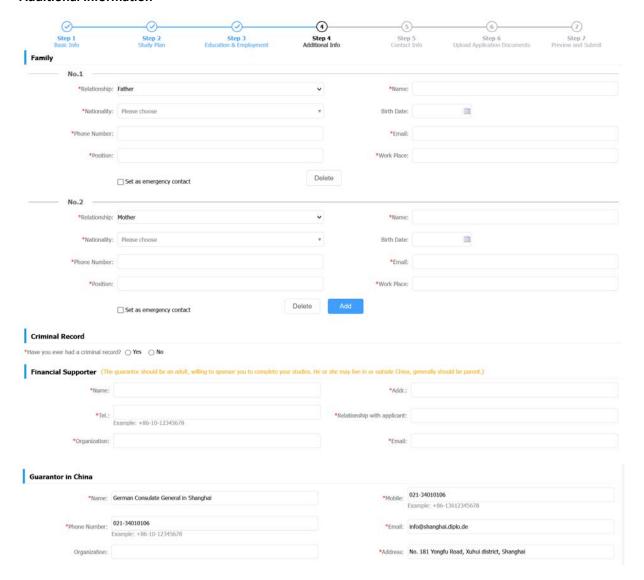

### **Additional Information**

## 8. Additional Information

#### Notice:

The "Financial Supporter" will be the person named on the Gunaratne letter – part of the application documents. It must be signed by this person.

For the guarantor in China in charge of your case, and this is to fill in *your country embassy and consulate* information in China or in Shanghai. Please check it on your country embassy and consulate website.

For example, as German, please take the reference as below,

Name: German Consulate General in Shanghai

Telephone: 021-34010106 Mobile: 021-34010106

Email: info@shanghai.diplo.de

Address: No. 181 Yongfu Road, Xuhui district, Shanghai