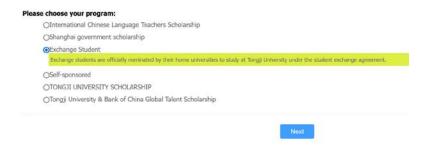

## WS 2024/25 CDHAW ONLINE APPLICATION

#### 1. Please register by personal E-mail.



## Undergraduate student for double degree



## General visiting student for exchange semester



## Sino-German College of Applied Sciences is CDHAW



### Auswahl:

Logistics Management: Wirtschaftsingenieurwesen Automitive Engineering & Service: Fahrzeugtechnik

Mechatronic Engineering: Mechatronik

Building Electricity and Intelligence: Gebäudetechnik

Find -> Apply

### **Basic Information**



### Notice:

Please input the family name and given name to be exactly *the same* as it is to be printed on the passport, and please *not omit the mid-name*.

If with  $\ddot{a}$ ,  $\ddot{o}$ ,  $\ddot{u}$ ,  $\beta$ , please input ae, oe, ue, ss, for the system could recognize the letters to print out. Please confirm the personal information with all the red symbol \* (especially the passport no.) and please keep it to be inputted cor