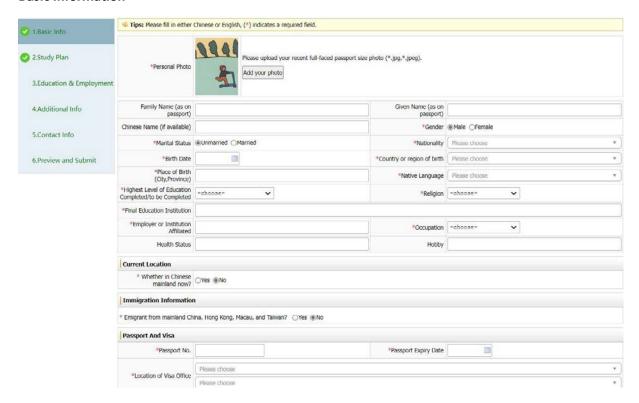

### **Basic Information**

### Notice:

Please input the family name and given name to be exactly *the same* as it is to be printed on the passport, and please *not omit the mid-name*.

If with  $\ddot{a}$ ,  $\ddot{o}$ ,  $\ddot{u}$ ,  $\beta$ , please input ae, oe, ue, ss, for the system could recognize the letters to print out. Please confirm the personal information with all the red symbol \* (especially the passport no.) and please keep it to be inputted correctly.

Since the personal information to be automatically printed on the Tongji admission notice paper and jw202 after your inputting, which is the important information concerns with the *visa*. Once the *mistakes* for your inputting, and it will cause the *problems for visa* application.

If it is possible and available, please *give yourself a Chinese name* and fill in with it as it to be requested by the online system. If not, please leave it with blank and we will help to fill in later according to your name pronunciation.