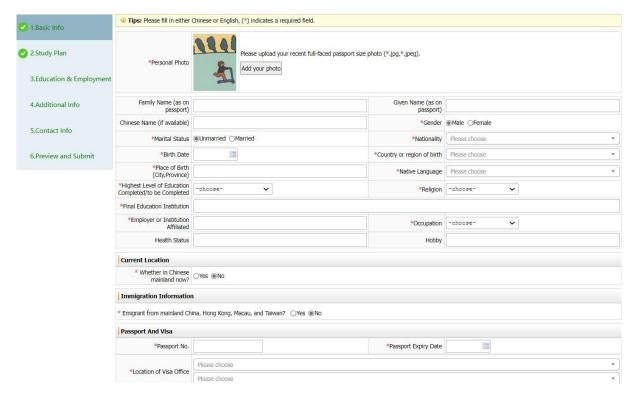

#### **Basic Information**

### **Notice:**

Please input the family name and given name to be exactly *the same* as it is to be printed on the passport, and please *not omit the mid-name*.

If with  $\ddot{a}$ ,  $\ddot{o}$ ,  $\ddot{u}$ ,  $\beta$ , please input ae, oe, ue, ss, for the system could recognize the letters to print out. Please confirm the personal information with all the red symbol \* (especially the passport no.) and please keep it to be inputted correctly.

Since the personal information to be automatically printed on the Tongji admission notice paper and jw202 after your inputting, which is the important information concerns with the *visa*. Once the *mistakes* for your inputting, and it will cause the *problems for visa* application.

If it is possible and available, please *give yourself a Chinese name* and fill in with it as it to be requested by the online system. If not, please leave it with blank and we will help to fill in later according to your name pronunciation.