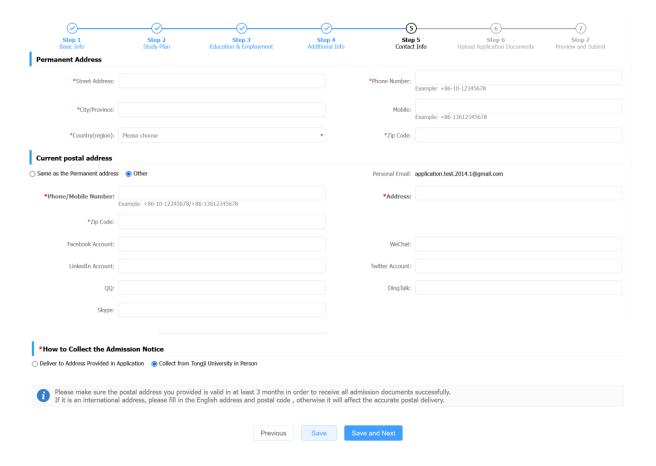

## **Contact Information**

# Your personal information.

Please make sure the postal address you provided is valid in at least 3 months in order to receive all admission documents successfully.

If it is an international address, please fill in the English address and postal code , otherwise it will affect the accurate postal delivery.

Choose "Collect from Tongji University in Person"