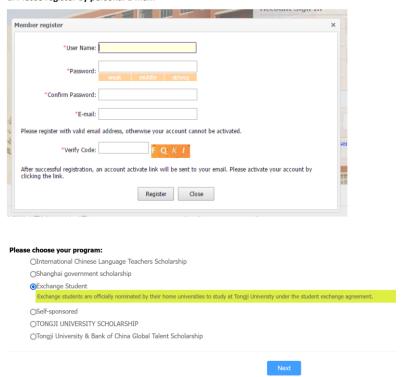

## WS 2024/25 CDHAW ONLINE APPLICATION

1. Please register by personal E-mail.



## Undergraduate student for double degree



## General visiting student for exchange semester



# Sino-German College of Applied Sciences is *CDHAW*



### Auswahl:

**Logistics Management:** Wirtschaftsingenieurwesen **Automitive Engineering & Service:** Fahrzeugtechnik

Mechatronic Engineering: Mechatronik

**Building Electricity and Intelligence:** Gebäudetechnik

Find -> Apply

#### **Basic Information**



### **Notice:**

Please input the family name and given name to be exactly *the same* as it is to be printed on the passport, and please *not omit the mid-name*.

If with  $\ddot{a}$ ,  $\ddot{o}$ ,  $\ddot{u}$ ,  $\beta$ , please input ae, oe, ue, ss, for the system could recognize the letters to print out. Please confirm the personal information with all the red symbol \* (es