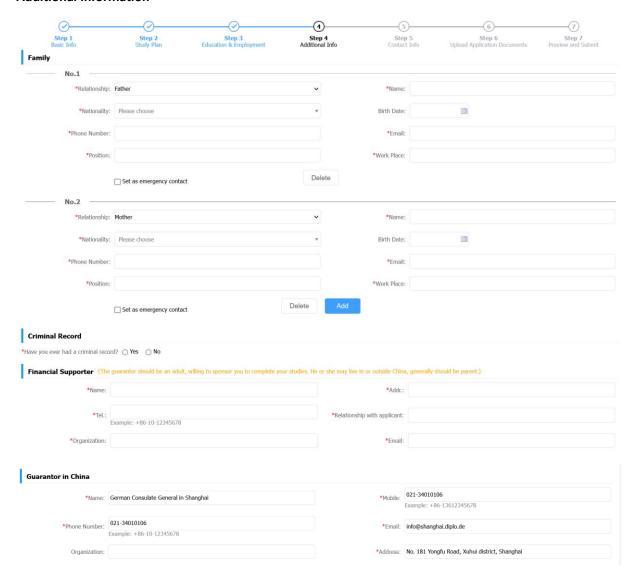

### **Additional Information**

## 8. Additional Information

#### Notice:

The "Financial Supporter" will be the person named on the Gunaratne letter – part of the application documents. It must be signed by this person.

For the guarantor in China in charge of your case, and this is to fill in *your country embassy and consulate* information in China or in Shanghai. Please check it on your country embassy and consulate website.

For example, as German, please take the reference as below,

Name: German Consulate General in Shanghai

Telephone: 021-34010106 Mobile: 021-34010106

Email: in fo@shanghai.diplo.de

Address: No. 181 Yongfu Road, Xuhui district, Shanghai