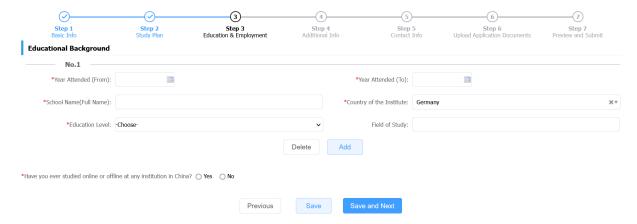

our inputting, which is the important information concerns with the *visa*. Once the *mistakes* for your inputting, and it will cause the *problems for visa* application.

If it is possible and available, please *give yourself a Chinese name* and fill in with it as it to be requested by the online system. If not, please leave it with blank and we will help to fill in later according to your name pronunciation.



#### Notice:

If you get the exchange information from IO, professor, major coordinator of the home university, please input the home university as recommended organization.

# **Education Background**

# Home university

If you get the exchange information from IO, professor, major coordinator of the home university, please input the home university as recommended organization.



### **Additional Information**



## 8. Additional Information

#### Notice:

The "Financial Supporter" will be the person named on the Gunaratne letter – part of the application documents. It must be signed by this person.

For the guarantor in China in charge of your case, and this is to fill in *your country embassy and consulate* information in China or in Shanghai. Please check it on your country embassy and consulate website.

For example, as German, please take the reference as below,

Name: German Consulate General in Shanghai

Telephone: 021-34010106 Mobile: 021-34010106

Email: in fo@shanghai.diplo.de

Address: No. 181 Yongfu Road, Xuhui district, Shanghai

## **Contact Information**

# Your personal information.

Please make sure the postal address you provided is valid in at