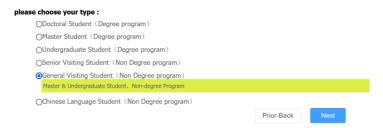

## WS 2024/25 CDHAW ONLINE APPLICATION

1. Please register by personal E-mail.



## Undergraduate student for double degree



## General visiting student for exchange semester



# Sino-German College of Applied Sciences is *CDHAW*



### Auswahl:

**Logistics Management:** Wirtschaftsingenieurwesen **Automitive Engineering & Service:** Fahrzeugtechnik

Mechatronic Engineering: Mechatronik

**Building Electricity and Intelligence:** Gebäudetechnik

Find -> Apply

#### **Basic Information**



### **Notice:**

Please input the family name and given name to be exactly *the same* as it is to be printed on the passport, and please *not omit the mid-name*.

If with  $\ddot{a}$ ,  $\ddot{o}$ ,  $\ddot{u}$ ,  $\beta$ , please input ae, oe, ue, ss, for the system could recognize the letters to print out. Please confirm the personal information with all the red symbol \* (especially the passport no.) and please keep it to be inputted correctly.

Since the personal informa