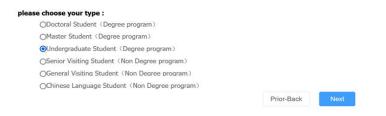

## Undergraduate student for double degree

## General visiting student for exchange semester