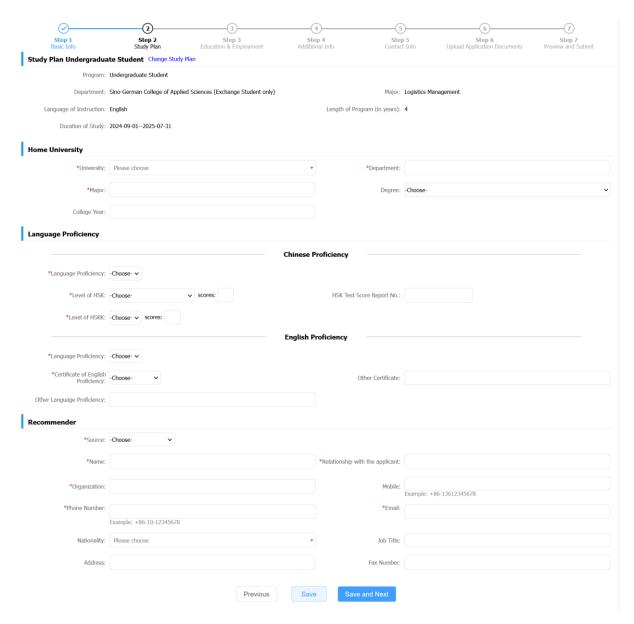

#### Notice:

If you get the exchange information from IO, professor, major coordinator of the home university, please input the home university as recommended organization.

# Home university

If you get the exchange information from IO, professor, major coordinator of the home university, please input the home university as recommended organization.